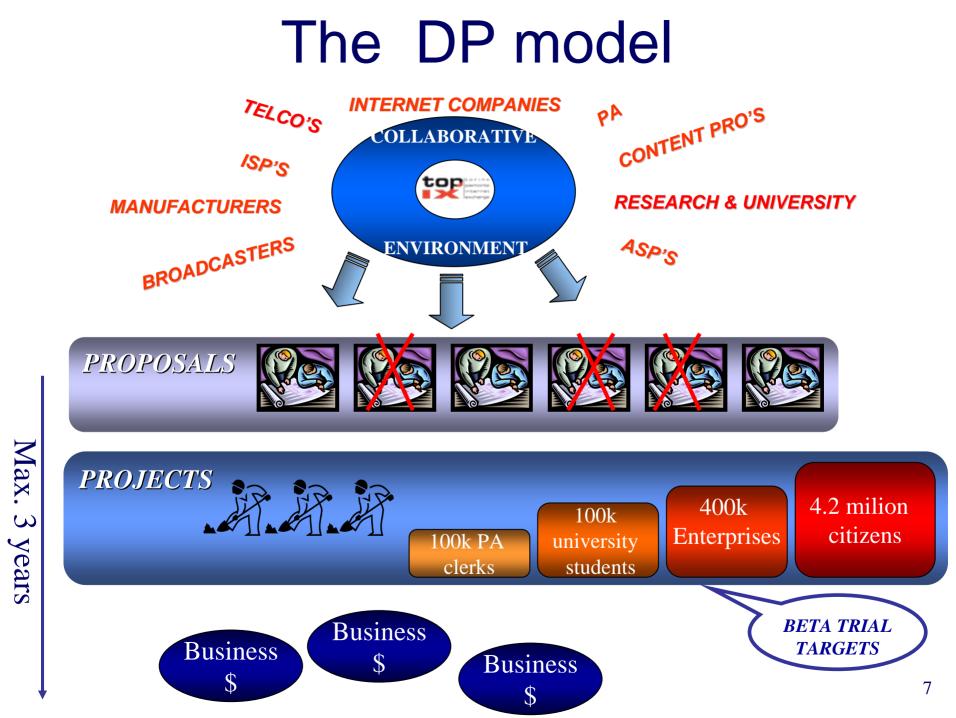

# The Development Program (DP)

### Support for **INNOVATIVE** projects

## **FACILITATOR** for the experimentation

### fostering new **BUSINESS CREATION**

### **OPEN INNOVATION** environment

Leverages the Distributed Platform for the Innovation

## **Innovation projects: examples**