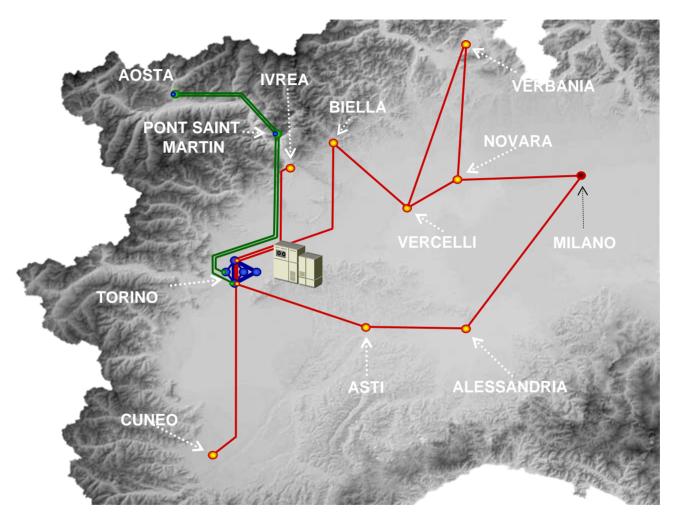

# IX - Backbone

The 720 km of fiber, in a ring configuration with two 10Gbps lambdas, it's an investment of the Region and TOPIX shares it

# Mapping IX locations

#### **TOP-IX Backbone Map**

#### Visualizza Informazioni NODO:

- SEDE CENTRALE
- NODO CSI
- NODO COLT
- NODO ITGATE
- NODO EUTELIA NODO EASTUE
- NODO FASTWEB NODO IVIDEA
- NODO IVREA
- NODO BIELLA NODO VEDCEI
- NODO VERCELLI NODO NOVARA
- NODO NOVARA NODO VERBANI
- <u>NODO VERBANIA</u>
  NODO ALESSANDRIA
- NODO ASTI
- NODO CUNEO
- NODO MILANO
- NODO POINT SAINT
- MARTIN
- NODO AOSTA