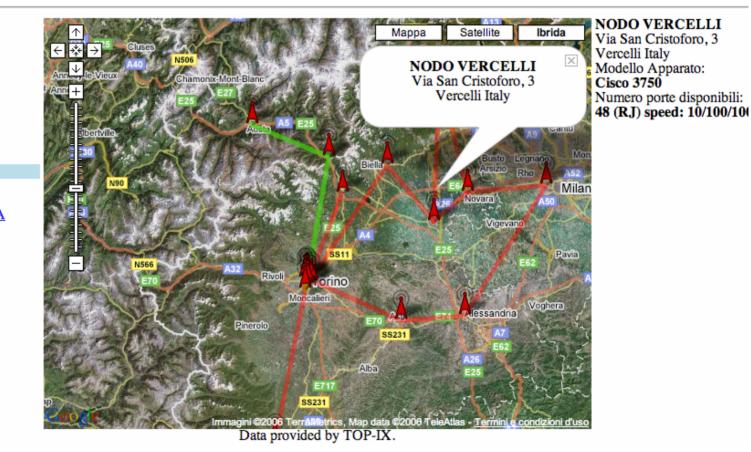

# Mapping IX locations

#### **TOP-IX Backbone Map**

#### Visualizza Informazioni NODO:

- SEDE CENTRALE
- NODO CSI
- NODO COLT
- NODO ITGATE
- NODO EUTELIA NODO EASTUE
- NODO FASTWEB NODO IVIDEA
- NODO IVREA
- NODO BIELLA NODO VEDCEI
- NODO VERCELLI NODO NOVARA
- NODO NOVARA NODO VERBANI
- <u>NODO VERBANIA</u>
  NODO ALESSANDRIA
- NODO ASTI
- NODO CUNEO
- NODO MILANO
- NODO POINT SAINT
- MARTIN
- NODO AOSTA